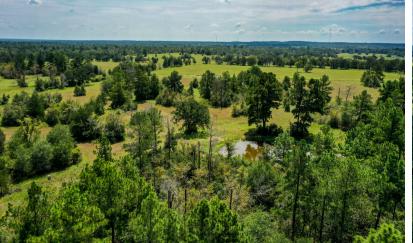

## 504 DAVIS ROAD

Absolutely pristine 153.6 Acres with a 2 bed, 1 bath barndominium, private gate, and all within a 20 minute drive from I-45. Location is key, and this place gives you the privacy, quiet, and all the beauty that East Texas provides, yet close enough to town. The land is gently rolling, with gorgeous hardwoods blended with pine, and multiple custom homesite potentials. It's fenced, and cross-fenced for cattle, and has 3 ponds, the largest being just about an acre in size. Enjoy the abundant wildlife, & the excellent opportunity to hunt, fish, or simply relax. The barndominium is loaded out with granite, stainless appliances, and large walk-in tile shower. The shop area features a half bath, two large roll up doors, spray foam insulated ceiling, with a 20x60 covered porch that overlooks the land. This is truly one of a kind property in every aspect, well maintained, and even more breathtaking in person.