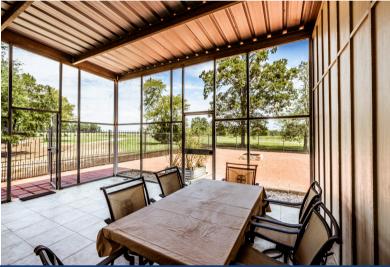

## 504 DAVIS ROAD

Absolutely pristine 153.6 Acres with a 2 bed, 1 bath barndominium, private gate, and all within a 20 minute drive from I-45. Location is key, and this place gives you the privacy, quiet, and all the beauty that East Texas provides, yet close enough to town. The land is gently rolling, with gorgeous hardwoods blended with pine, and multiple custom homesite potentials. It's fenced, and cross-fenced for cattle, and has 3 ponds, the largest being just about an acre in size. Enjoy the abundant wildlife, & the excellent opportunity to hunt, fish, or simply relax. The barndominium is loaded out with granite, stainless appliances, and large walk-in tile shower. The shop area features a half bath, two large roll up doors, spray foam insulated ceiling, with a 20x60 covered porch that overlooks the land. This is truly one of a kind property in every aspect, well maintained, and even more breathtaking in person.