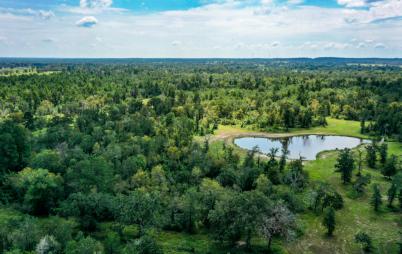

## 504 DAVIS ROAD

Absolutely pristine 153.6 Acres with a 2 bed, 1 bath barndominium, private gate, and all within a 20 minute drive from I-45. Location is key, and this place gives you the privacy, quiet, and all the beauty that East Texas provides, yet close enough to town. The land is gently rolling, with gorgeous hardwoods blended with pine, and multiple custom homesite potentials. It's fenced, and cross-fenced for cattle, and has 3 ponds, the largest being just about an acre in size. Enjoy the abundant wildlife, & the excellent opportunity to hunt, fish, or simply relax. The barndominium is loaded out with granite, stainless appliances, and large walk-in tile shower. The shop area features a half bath, two large roll up doors, spray foam insulated ceiling, with a 20x60 covered porch that overlooks the land. This is truly one of a kind property in every aspect, well maintained, and even more breathtaking in person.