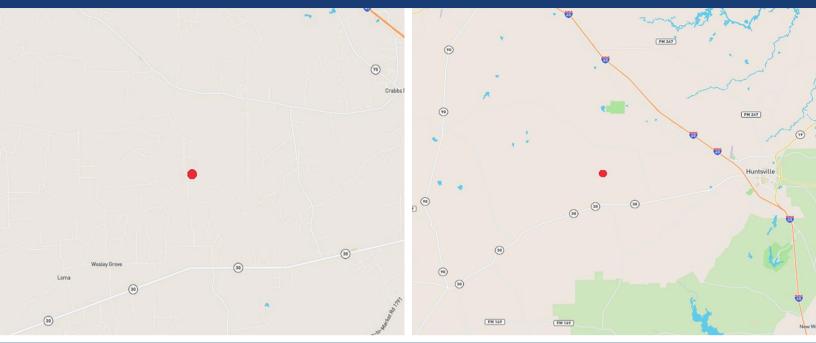

## 504 DAVIS ROAD

From Huntsville, follow Hwy 30 West approximately 10 miles to Davis Rd and turn right. At the intersection of Davis Rd and Morgan Spur, stay right on Davis and follow all the way to the property on the right.