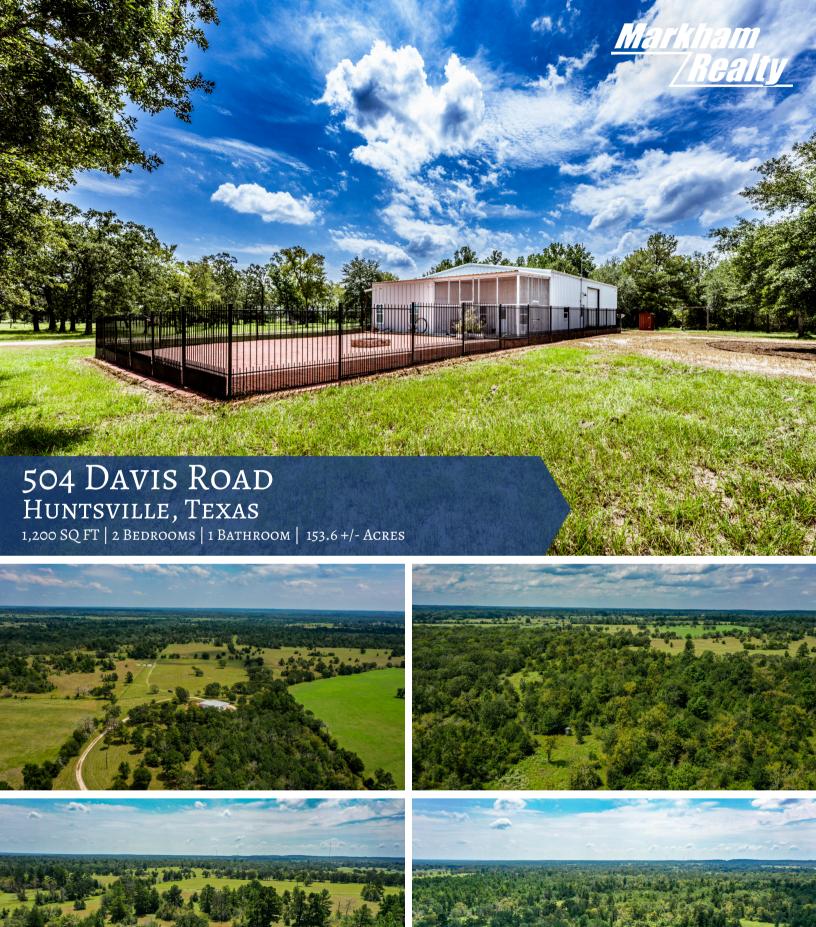

## 504 DAVIS ROAD

Absolutely pristine 153.6 Acres with a 2 bed, 1 bath barndominium, private gate, and all within a 20 minute drive from I-45. Location is key, and this place gives you the privacy, quiet, and all the beauty that East Texas provides, yet close enough to town. The land is gently rolling, with gorgeous hardwoods blended with pine, and multiple custom homesite potentials. It's fenced, and cross-fenced for cattle, and has 3 ponds, the largest being just about an acre in size. Enjoy the abundant wildlife, & the excellent opportunity to hunt, fish, or simply relax. The barndominium is loaded out with granite, stainless appliances, and large walk-in tile shower. The shop area features a half bath, two large roll up doors, spray foam insulated ceiling, with a 20x60 covered porch that overlooks the land. This is truly one of a kind property in every aspect, well maintained, and even more breathtaking in person.