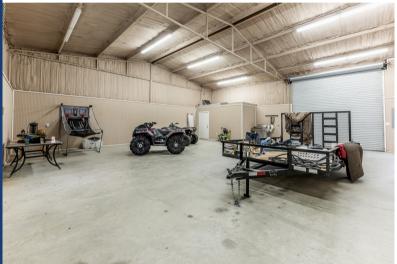

## 504 DAVIS ROAD

Absolutely pristine 153.6 Acres with a 2 bed, 1 bath barndominium, private gate, and all within a 20 minute drive from I-45. Location is key, and this place gives you the privacy, quiet, and all the beauty that East Texas provides, yet close enough to town. The land is gently rolling, with gorgeous hardwoods blended with pine, and multiple custom homesite potentials. It's fenced, and cross-fenced for cattle, and has 3 ponds, the largest being just about an acre in size. Enjoy the abundant wildlife, & the excellent opportunity to hunt, fish, or simply relax. The barndominium is loaded out with granite, stainless appliances, and large walk-in tile shower. The shop area features a half bath, two large roll up doors, spray foam insulated ceiling, with a 20x60 covered porch that overlooks the land. This is truly one of a kind property in every aspect, well maintained, and even more breathtaking in person.