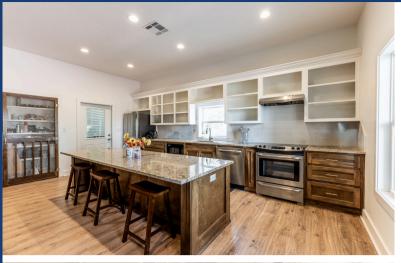

## 504 DAVIS ROAD

Absolutely pristine 153.6 Acres with a 2 bed, 1 bath barndominium, private gate, and all within a 20 minute drive from I-45. Location is key, and this place gives you the privacy, quiet, and all the beauty that East Texas provides, yet close enough to town. The land is gently rolling, with gorgeous hardwoods blended with pine, and multiple custom homesite potentials. It's fenced, and cross-fenced for cattle, and has 3 ponds, the largest being just about an acre in size. Enjoy the abundant wildlife, & the excellent opportunity to hunt, fish, or simply relax. The barndominium is loaded out with granite, stainless appliances, and large walk-in tile shower. The shop area features a half bath, two large roll up doors, spray foam insulated ceiling, with a 20x60 covered porch that overlooks the land. This is truly one of a kind property in every aspect, well maintained, and even more breathtaking in person.