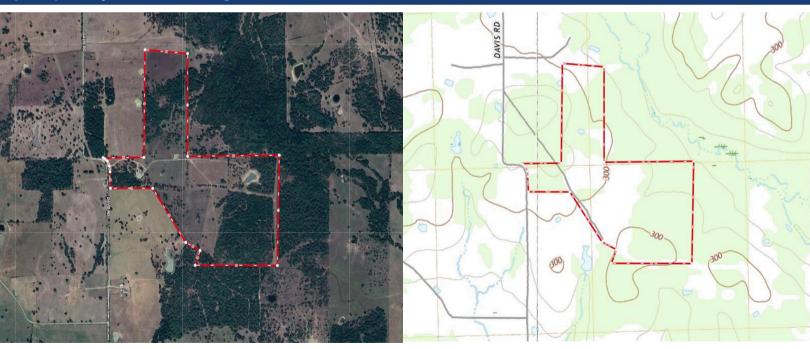

## 504 DAVIS ROAD

Absolutely pristine 153.6 Acres with a 2 bed, 1 bath barndominium, private gate, and all within a 20 minute drive from I-45. Location is key, and this place gives you the privacy, quiet, and all the beauty that East Texas provides, yet close enough to town. The land is gently rolling, with gorgeous hardwoods blended with pine, and multiple custom homesite potentials. It's fenced, and cross-fenced for cattle, and has 3 ponds, the largest being just about an acre in size. Enjoy the abundant wildlife, & the excellent opportunity to hunt, fish, or simply relax. The barndominium is loaded out with granite, stainless appliances, and large walk-in tile shower. The shop area features a half bath, two large roll up doors, spray foam insulated ceiling, with a 20x60 covered porch that overlooks the land. This is truly one of a kind property in every aspect, well maintained, and even more breathtaking in person.

## 504 DAVIS ROAD

From Huntsville, follow Hwy 30 West approximately 10 miles to Davis Rd and turn right. At the intersection of Davis Rd and Morgan Spur, stay right on Davis and follow all the way to the property on the right.